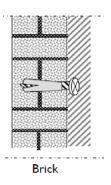

## Chiltern Instructions

If you are fixing the mirror to a wood substrate, we advise that chipboard is not used as the screws can easily pull away from the structure.

Use appropriate wall plugs. Please ensure that your wall is of sound structure. If in doubt please seek professional advice.