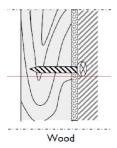

## Chiltern Instructions

If you are fixing the mirror to a wood substrate, we advise that chipboard is not used as the screws can easily pull away from the structure.

Use appropriate wall plugs. Please ensure that your wall is of sound structure. If in doubt please seek professional advice.