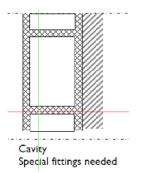

# THE WHITE COMPANY



Chiltern Mantle Mirror



2 people required, one to hold the template and spirit level, and another to mark the wall.



# Hanging Instructions

## Chiltern Instructions



If you are fixing the mirror to a wood substrate, we advise that chipboard is not used as the screws can easily pull away from the structure.



Use appropriate wall plugs. Please ensure that your wall is of sound structure. If in doubt please seek professional advice.



Special toggle wall plugs are needed. Seek expert advice.



### Before starting

Remove all packaging completely.



#### Care Guidance

Clean with a dry or slightly damp cloth. Do not use polishes or abrasive cleaners as this may affect the finish.

#### Technical Data

CHFMANBK

Model no. A02266000AIB

Diameter 95 cm

Height 112 cm

**Customer Services Contact Number:** 

020 375 89 222

THE WHITE COMPANY

**UK**: 2 Television Centre;

101 Wood Lane, London, W12 7FR

EU: Dublin 2;

D02 Y757

15/03/2022