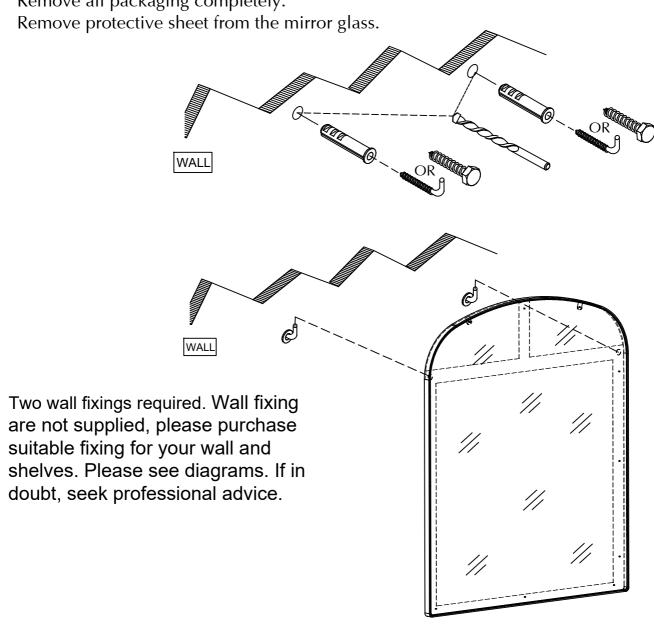

# THE WHITE COMPANY



Chiltern Mantle Mirror



2 people required, one to hold the template and spirit level, and another to mark the wall.



# Hanging Instructions

## Chiltern Instructions



If you are fixing the mirror to a wood substrate, we advise that chipboard is not used as the screws can easily pull away from the structure.



Use appropriate wall plugs. Please ensure that your wall is of sound structure. If in doubt please seek professional advice.



Special toggle wall plugs are needed. Seek expert advice.



### Before starting

Remove all packaging completely.



#### Care Guidance

Clean with a dry or slightly damp cloth. Do not use polishes or abrasive cleaners as this may affect the finish.

#### Technical Data

CHFMANBK

Model no. A02266000AIB

Diameter 95 cm

Height 112 cm

**Customer Services Contact Number:** 

020 375 89 222

THE WHITE COMPANY

**UK**: 2 Television Centre;

101 Wood Lane, London, W12 7FR

EU: Dublin 2;

D02 Y757

15/03/2022