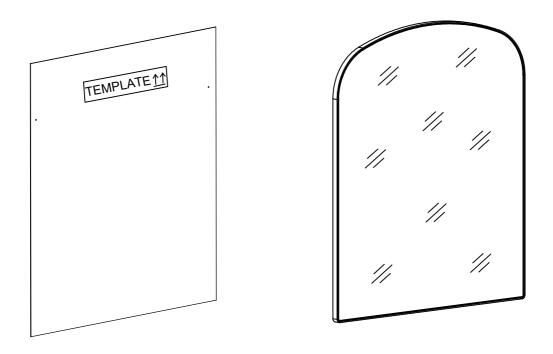

# THE WHITE COMPANY

Chiltern Mantle Mirror

2 people required, one to hold the template and spirit level, and another to mark the wall.