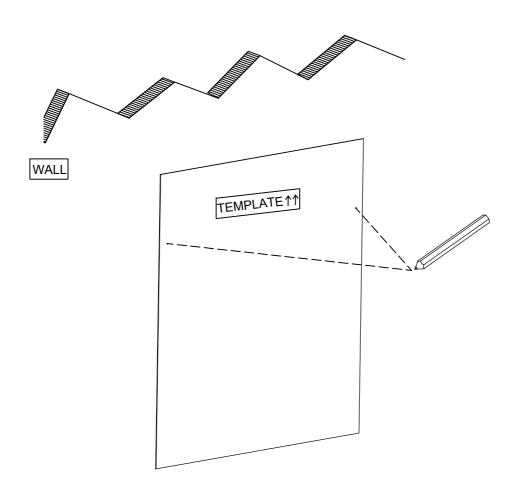

# THE WHITE COMPANY

Chiltern Mantle Mirror

2 people required, one to hold the template and spirit level, and another to mark the wall.

## Chiltern Instructions

If you are fixing the mirror to a wood substrate, we advise that chipboard is not used as the screws can easily pull away from the structure.

Use appropriate wall plugs. Please ensure that your wall is of sound structure. If in doubt please seek professional advice.

Special toggle wall plugs are needed. Seek expert advice.